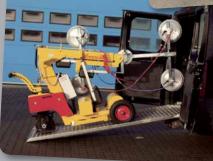

The lifting capacity and precise movements of the Smartlift make the machine ideal for installation of e.g. heavy fire doors.

Windows are kept securely in place throughout the installation process.

The SL 580 Maxi is increasingly used in industry for heavy lifting jobs.

### SL 580 Maxi

The lifting device has a multifunctional swivel head.

The SL 380 can be shifted sideways up to 100 mm for precision adjustment during the window installation process.

The Smartlift is easily transported in a van or on a trailer