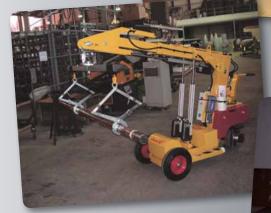

## Lifts and handles elements up to 580 kg

The SL 580 Maxi is an agile and stable lifting device – excellent for easy lifting and moving of the heaviest window panes and sheets of glass.

- Two vacuum circuits with two pumps
- Handy og compact
- Multifunctional
- Self-propelled
- Accurate to the millimeter
- Labour-saving
- Improves work environment
- Tried-and-tested Danish quality

The lifting capacity and precise movements of the Smartlift make the machine ideal for installation of e.g. heavy fire doors.

Windows are kept securely in place throughout the installation process.

The SL 580 Maxi is increasingly used in industry for heavy lifting jobs.