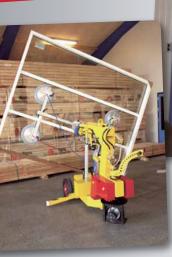

## Lifts and handles elements up to 580 kg

The SL 580 Maxi is an agile and stable lifting device – excellent for easy lifting and moving of the heaviest window panes and sheets of glass.

- Two vacuum circuits with two pumps
- Handy og compact
- Multifunctional
- Self-propelled
- Accurate to the millimeter
- Labour-saving
- Improves work environment
- Tried-and-tested Danish quality

The lifting capacity and precise movements of the Smartlift make the machine ideal for installation of e.g. heavy fire doors.

Windows are kept securely in place throughout the installation process.

The SL 580 Maxi is increasingly used in industry for heavy lifting jobs.

### SL 580 Maxi

The lifting device has a multifunctional swivel head.

The SL 380 can be shifted sideways up to 100 mm for precision adjustment during the window installation process.

The Smartlift is easily transported in a van or on a trailer