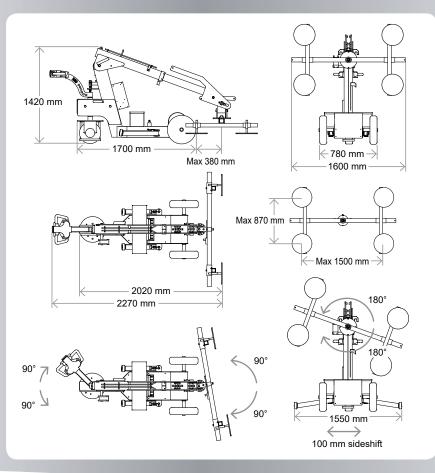

#### Technical data

012016

| Description               | Value                 |
|---------------------------|-----------------------|
| Weight                    | 697 kg                |
| Height                    | 1420 mm               |
| Width (min)               | 780 mm                |
| Length (min)              | 2020 mm               |
| Extension of arm          | 500 mm                |
| Tip from horizontal       | 25° back/105° forward |
| Sideshift                 | 100 mm                |
| Vacuum system             | 2 circuits            |
| Chargingvoltage           | 230 volt              |
| Integrated charger        | Cetek XT 14000        |
| Chargingtime              | Approx 8 hours        |
| Battery (2 x 12v) 24 volt | 2 x 90 A              |
| Runningperiod             | Approx 30 hours       |
| Rear-wheel drive          | 1000 Watt             |
| Suction pads              | 4 unit Ø 400 mm       |
|                           |                       |