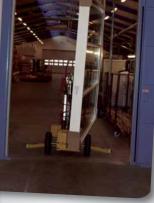

## Lifts and handles elements up to 580 kg

The SL 580 Maxi is an agile and stable lifting device – excellent for easy lifting and moving of the heaviest window panes and sheets of glass.

- Two vacuum circuits with two pumps
- Handy og compact
- Multifunctional
- Self-propelled
- Accurate to the millimeter
- Labour-saving
- Improves work environment
- Tried-and-tested Danish quality

The lifting capacity and precise movements of the Smartlift make the machine ideal for installation of e.g. heavy fire doors.

Windows are kept securely in place throughout the installation process.

The SL 580 Maxi is increasingly used in industry for heavy lifting jobs.